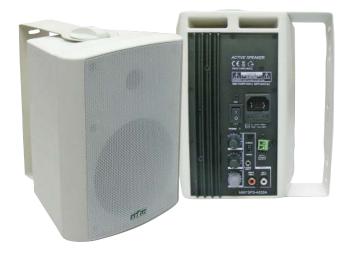

## SPS-A030A

## 2-way Indoor Powered Speaker (30 watts per channel)

The ABtUS **SPS-A030A** is a simple Powered Speaker with an output power at  $2 \times 30$  watts that is designed to deliver quality stereo audio amplofocation. It is an ideal solution for classroom and small meeting room installations.

## **Features**

- Compact and easy to install
- · Comes with simple Volume, Bass & Treble controls
- Perfect for small room audio amplification.

## Technical specification

Power capacity:  $2 \times 30 \text{ W}$ 

Frequency range: 100Hz ~ 20 Khz (-6dB)

Impedance: 4 Ohm
Sensitivity: 88dB

Woofers: 5¼" Polypropylene

Gross dimensions:  $440 \times 210 \times 270 \text{ mm}$ 