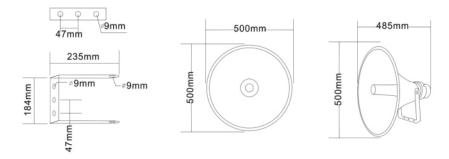

## **Specifications:**

| Model                      | T-720CD                                          |
|----------------------------|--------------------------------------------------|
| Rated Power(100V)          | 25W, 50W, 100W                                   |
| Rated Power(70V)           | 12.5W, 25W, 50W, 100W                            |
| Maximum Power              | 200W                                             |
| Impedance                  | $COM /400\Omega /200\Omega /100\Omega /50\Omega$ |
| Frequency Response (-20dB) | 160-18KHz                                        |
| Sensitivity (1W/1M)        | 114dB±3dB                                        |
| Dimension                  | 485×500mm                                        |
| Weight                     | 4.7Kg                                            |
| IP Rate                    | IP×6                                             |